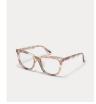

Features: Hexetate material Signature adjustable nose pads Rubber temple tips Spring hinges

CR39 Polarized lens with backside AR

**TORT TORTOISE**