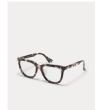

Features: Hexetate material Signature adjustable nose pads Rubber temple tips Spring hinges

CR39 Polarized lens with backside AR

**TORT TORTOISE**