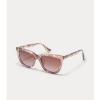

## **Emeline**

Size A 54 | B 45 | ED 61 | DBL 18 | TMP 145 Sunglass

GRN II LEAF GREEN W/ PHOTOCHROMIC GREY LENSES

BLUE MIDNIGHT BLUE

GRN III LEAF GREEN W/ BROWN OMBRE LENSES

WTR WATER COLOR W/ **BLUE LENSES** 

VILT VIOLET TORTOISE

WTR II WATER COLOR W/ PHOTOCHROMIC GREY LENSES

VILT II VIOLET TORTOISE W/ PHOTOCHROMIC GREY LENSES

WTR III WATER COLOR W/ PINK OMBRE LENSES

VIOLET TORTOISE W/ BLUE LENSES

The Emeline finally gives all cat eye lovers a chance to wear their favorite shape while doing their favorite outdoor activity. This oversized cat eye is subtle enough to look quite classic, but it does have that upswept brow to set it apart.