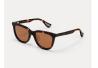

Features: Hexetate material Signature adjustable nose pads Rubber temple tips Spring hinges

CR39 Polarized lens with backside AR

**TORT TORTOISE**