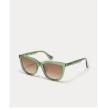

## **Emeline**

Size A 54 | B 45 | ED 61 | DBL 18 | TMP 145 Sunglass

GRN II LEAF GREEN W/ PHOTOCHROMIC GREY LENSES

BLUE MIDNIGHT BLUE

GRN III LEAF GREEN W/ BROWN OMBRE LENSES

WTR WATER COLOR W/ **BLUE LENSES** 

VILT VIOLET TORTOISE

WTR II WATER COLOR W/ PHOTOCHROMIC GREY LENSES

VILT II VIOLET TORTOISE W/ PHOTOCHROMIC GREY LENSES

WTR III WATER COLOR W/ PINK OMBRE LENSES

VIOLET TORTOISE W/ BLUE LENSES

The Emeline finally gives all cat eye lovers a chance to wear their favorite shape while doing their favorite outdoor activity. This oversized cat eye is subtle enough to look quite classic, but it does have that upswept brow to set it apart.