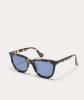

## **Emeline**

Size A 54 | B 45 | ED 61 | DBL 18 | TMP 145 Sunglass

GRN II LEAF GREEN W/ PHOTOCHROMIC GREY LENSES

BLUE MIDNIGHT BLUE

GRN III LEAF GREEN W/ BROWN OMBRE LENSES

WTR WATER COLOR W/ **BLUE LENSES** 

VILT VIOLET TORTOISE

WTR II WATER COLOR W/ PHOTOCHROMIC GREY LENSES

VILT II VIOLET TORTOISE W/ PHOTOCHROMIC GREY LENSES

WTR III WATER COLOR W/ PINK OMBRE LENSES

VIOLET TORTOISE W/ BLUE LENSES

The Emeline finally gives all cat eye lovers a chance to wear their favorite shape while doing their favorite outdoor activity. This oversized cat eye is subtle enough to look quite classic, but it does have that upswept brow to set it apart.