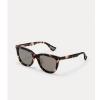

## **Emeline**

Size A 54 | B 45 | ED 61 | DBL 18 | TMP 145 Sunglass

GRN II LEAF GREEN W/ PHOTOCHROMIC GREY LENSES

BLUE MIDNIGHT BLUE

GRN III LEAF GREEN W/ BROWN OMBRE LENSES

WTR WATER COLOR W/ **BLUE LENSES** 

VILT VIOLET TORTOISE

WTR II WATER COLOR W/ PHOTOCHROMIC GREY LENSES

VILT II VIOLET TORTOISE W/ PHOTOCHROMIC GREY LENSES

WTR III WATER COLOR W/ PINK OMBRE LENSES

VIOLET TORTOISE W/ BLUE LENSES

The Emeline finally gives all cat eye lovers a chance to wear their favorite shape while doing their favorite outdoor activity. This oversized cat eye is subtle enough to look quite classic, but it does have that upswept brow to set it apart.