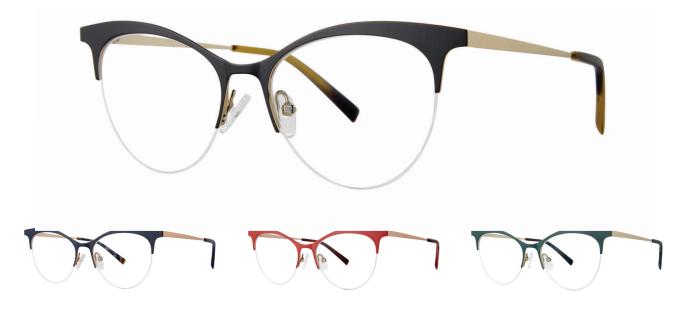

# Philosophy

Introducing Holcomb, a rounded teardrop style that flatters the face, accentuating cheekbones. This style embodies comfort with semi-rimless construction and custom hardware details designed to exude sophistication. The gold-hued temple flatters the warm and appealing color assortment for a cohesive and effortlessly elegant style.

## Style Features

- Nylor sei-rimless titanium construction
- Appealing color assortment with rich complimentary gold hued temples
- Custom hardware such as the interior hinge platform that is stamped with the Fleur di Lis emblem.
- Rounded teardrop shape accentuates the cheek bones and flatters the face.
- Lightweight and super comfortable

#### Colors

- BLK BLACK
- NAVY NAVY
- RUBY RUBY
- TEAL TEAL