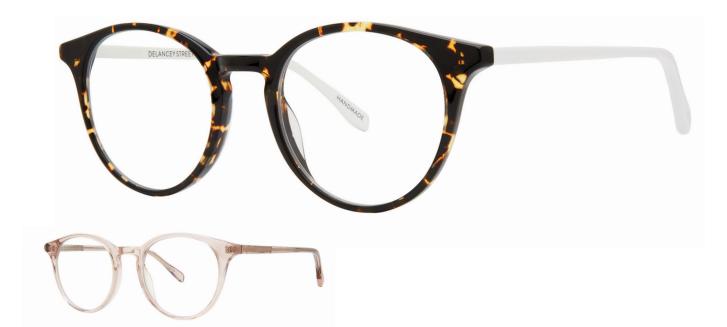

# Philosophy

The rich, diverse signature of New York City's hustle and bustle is represented no better than here with the Delancey Street. The city's high voltage vibe bounces off the stores, the deli's and the bars in this neighborhood. It is here we take inspiration fora style that can stand out in any crowd. The P3 eye shape takes you places with the superior quality of the protective blue light aspheric lens technology. The shape turns up the volume a few notches when it's paired with the hottest colors of the season.

#### Colors

- 2605 SMOKEY CRYSTAL
- 2604 TOKYO TORTOISE/WHITE