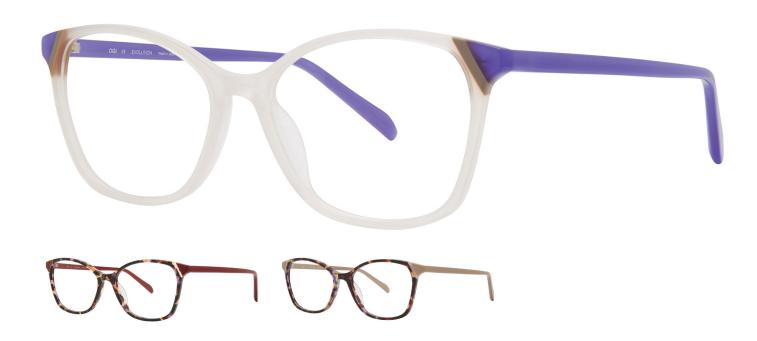

## SIZE

A 52 | B 40 | ED 53 | DBL 16 | TMPL 140

#### COLORS

- 1083 PURPLE TORTOISE/BURGUNDY
- 1084 ICE/BLUE
- 1137 BLUE TORTOISE/TAUPE