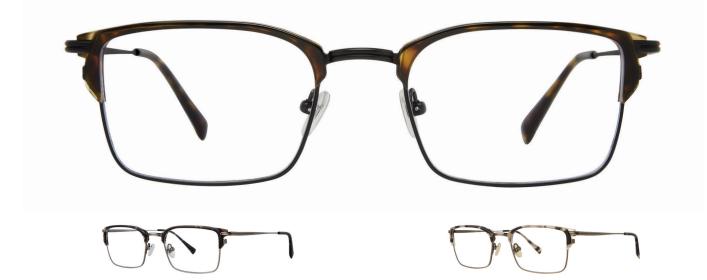

## Philosophy

Update the professional look with Crest's custom metal color finishes. The made-in-Japan quality shines through in the hand detailing on the acetate and metal combinations of this frame. The shape is equal parts innovative and wearable, the perfect pairing for an instantly classic look.

## **Style Features**

- Rich made in Japan styling with the combination of metal and acetate
- Innovative and wearable shape
- Custom acetates and metal color finishes
- Exquisite hand work and detailing
- A great update for a polished professional

### Features

- Rectangle shape
- Adjustable Nose Pads
- 3 Barrel hinge
- OBE Injection Safety Screws

#### Colors

- BLK BLACK TOKYO
- GUN GUNMETAL TORTOISE
- WLNT WALNUT BRONZE TORTOISE