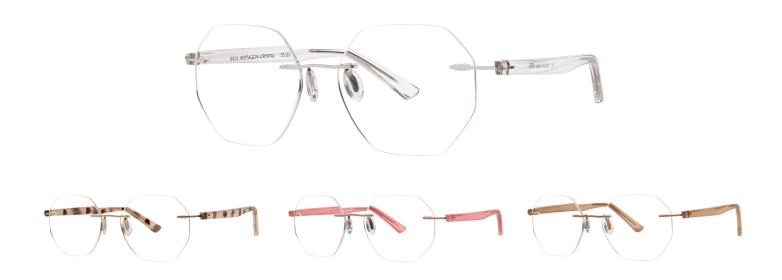

#### Colors

- 5522 Crystal
- 5523 Tortoise
- 5524 Reflective Rose
- 5525 Reflective Gold Crystal