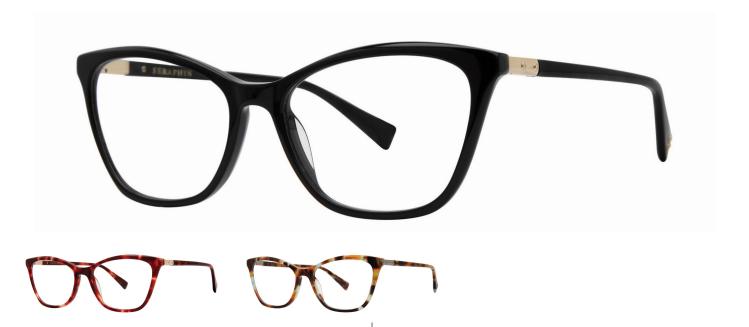

# KYLIE

### Philosophy

With a subtle metal detail on the temple secured with the tasteful placement of hardware, you see that form and function can work together seamlessly. We love the uplifting teacup shape that looks magnificent on many faces. The Italian sourced acetate material from LAES adds an extra measure of richness and in good taste to the equation.

#### Colors

- BLK BLACK
- FIRE FIRE TORTOISE
- HAVA HAVANA VIOLET TORTOISE