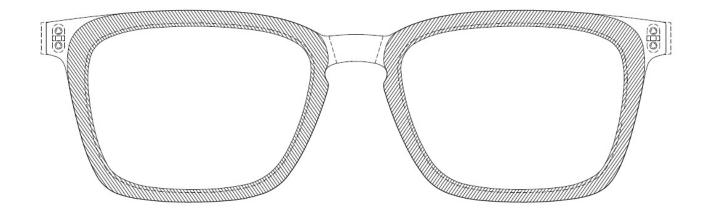

# PHILOSOPHY

Bold striations in this acetate frame give the impression of a hockey puck racing towards the goal. This solidly pigmented sibling of the Ice Hockey packs the same punchy profile with new and dynamic colors.

# FEATURES

- Square shape
- Keyhole bridge
- 3 Barrel hinge
- OBE injection safety screws