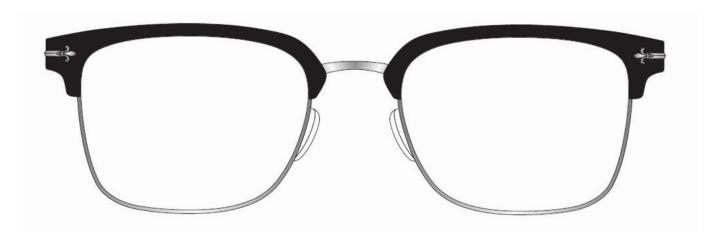

# BIRCHCREST

# Philosophy

Class, suave sophistication, these are the descriptors that come to mind when wearing this stye as you reel in the attention to detail and fine craftsmanship. Note the coined-edge texture on the eyerim and the burnished metal finishes seamlessly flow together to compliment the rich polished acetate row. Inspired by a club construction, the luxurious combination of acetate and titanium feels comfortable and stylish as you showcase your new look.

## **Features**

- Square shape
- Adjustable Nose Pads
- 3 Barrel hinge
- Decor embellishments
- OBE Injection Safety Screws

#### **Materials**

Titanium