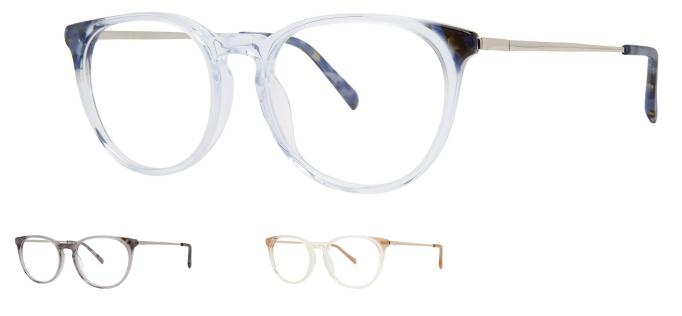

# Philosophy

Revel in the hand laminated detailing with selected complimentary colors placed in the corners of the frame front, as a subversive to the sheer transparent colors. The balance and harmony of light it creates adds a rich layer to what could be ordinary, but now is extraordinary. We meticulously searched for the perfect rich hues to lighten things up and so that it doesn't disappear on the face.

# Colors

- BLUE BLUE SHEEN
- GREY GREY SHEEN
- TAUP TAUPE SHEEN