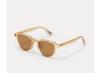

## Moon

Size A 50 | B 42 | ED 55 | DBL 19 | TMP 145 Sunglass TORTOISE

TORT II TORTOISE W/ PHOTOCHROMIC GREY

LENSES

ROSE YELLOW ROSE CRYSTAL

TORT III TORTOISE W/ GOLD LENSES

**GREY** GREY

VNTCRY VINTAGE BLUSH CRYSTAL