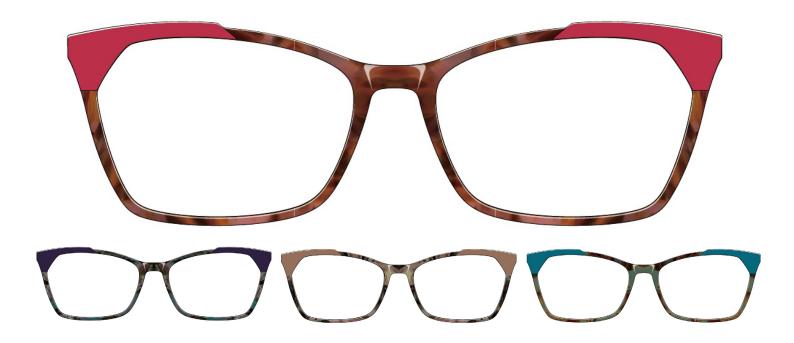

# COLORS

- CORL CORAL TORTOISE
- PLUM PLUM TORTOISE
- ROSE DUSTY ROSE TORTOISE
- TURQ TURQOISE TORTOISE