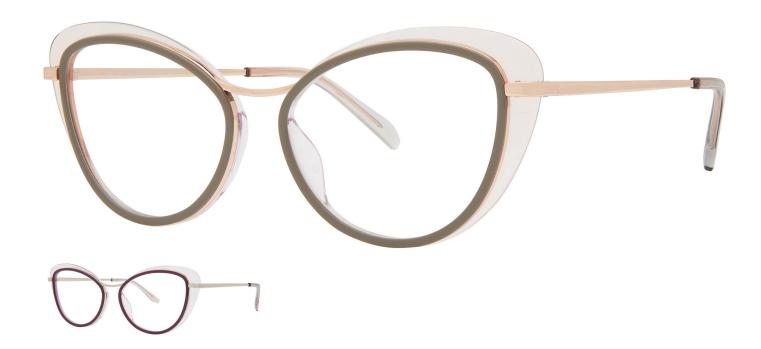

## **PHILOSOPHY**

This frame takes you on a dreamy adventure. From the romantic gestures on the curves that highlight the sheer material behind to the unexpected inverted curvature in the top metal bar, this beauty is truly 'Fer Cute'. The movement leads you through the cute curves and emotions, invoking catty romanticism with a sinuous balance of playful, adventurous energy. With a grown-up play on the word cute, this frame evokes curiosity, playfulness, and adventure without being too sweet.

## COLORS

- 1140 OLIVE/PALE PINK/ROSE GOLD
- 1152 MAUVE/LILAC/SILVER

## **FEATURES**

- Upswept cat shape
- OBE Injection Safety screws