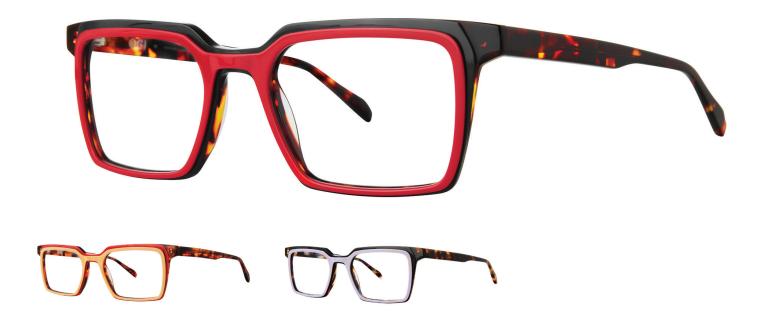

# COLORS

- CARD CARDINAL MIX
- MPLE MAPLE MIX
- NGHT NIGHT MIX

#### **FEATURES**

- Rectangle shape
- Saddle bridge
- 3 Barrel hinge
- OBE injection safety screws

## **MATERIALS**

• Premium acetate