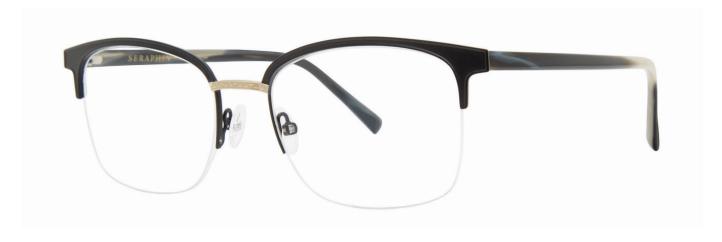

# HOWELL

# Philosophy

When you want to update your patient and impart class and refinement, the Howell is your go-to. The nylor semi-rimless construction is lightweight and compliments the face. The custom coined pattern on the bridge gives that extra detailing for the discerning individuals. Wear this style with confidence because you will look spot on at any occasion—from casual weekender to dressed up professional. The two toned finishes impart a rich vocabulary of colors.

#### Colors

- BLKGLD Black/Gold
- NVYSIL Navy/Silver