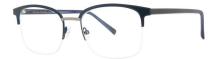

# HOWELL

# Philosophy

When you want to update your patient and impart class and refinement, the Howell is your go-to. The nylor semi-rimless construction is lightweight and compliments the face. The custom coined pattern on the bridge gives that extra detailing for the discerning individuals. Wear this style with confidence because you will look spot on at any occasion—from casual weekender to dressed up professional. The two toned finishes impart a rich vocabulary of colors.

#### Colors

- BLKGLD Black/Gold
- NVYSIL Navy/Silver