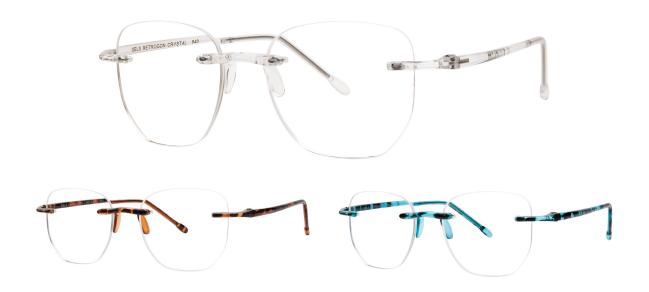

# **GELS RETROGON**

## Philosophy

Showcase your retro side, and all your sides with this beautiful geometric spin on our Gels readers. Combining a striking P3-inspired shape and the subtlety of rimless lenses, this style is a perfect fit for every age and every occasion.

#### Size

A 49 | B 43 | ED 50 | DBL 18 | TMPL 140

#### Colors

- 640 Crystal
- 641 Tortoise
- 642 Teal Tortoise

#### Features

- P3 shape
- Optical quality lens
- Compression mounted lens
- Hard coated lens
- 100% Recycled case included