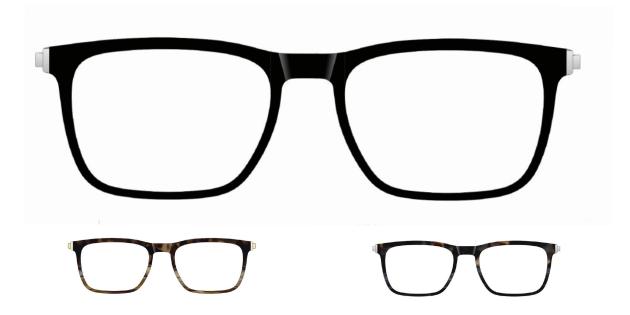

# COPPERFIELD

# Philosophy

Copperfield elevates the classic rectangular shape with custom-cast metal temples and a high bridge adding class and comfort. The lush Italian acetate exudes good taste in this suae men's style.

## Style Features

- Rectangle shape with high bridge position is stylish and direct
- Custom cast metal temple adds strength and stature
- Italian sourced acetate speak luxury and good taste
- Excellent classy style for a man's wardrobe
- Comfortable

## **Features**

- Rectangle shape
- Saddle bridge
- 3 Barrel hinge
- OBE injection safety screws

#### Colors

- BLK BLACK TORTOISE
- BRWN BROWN HORN
- GREY GREY HORN