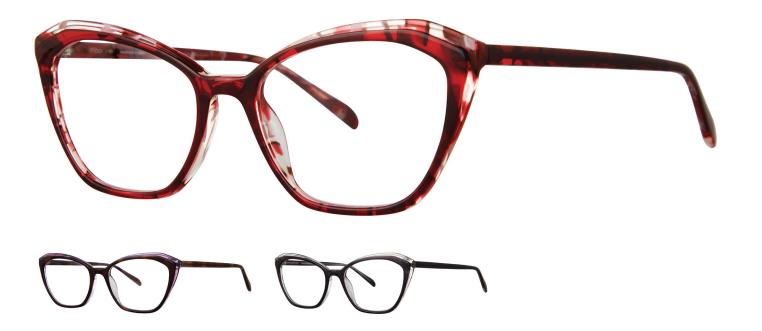

### **PHILOSOPHY**

You may be reaching daily for that pie in the sky, but put your eyes on this Pie. The shape is inspired by our bestselling combination style, Piece of Pie. From there, we take this slice to another level with its crowning brow lines and layered custom colors.

# COLORS

- BLK BLACK CRYSTAL
- FLME FLAME TORTOISE
- TORT TORTOISE PURPLE

## **FEATURES**

- OBE Injection Safety Screw
- Saddle bridge
- Custom material lamination
- Cat Eye Shape
- 3 Barrel hinge