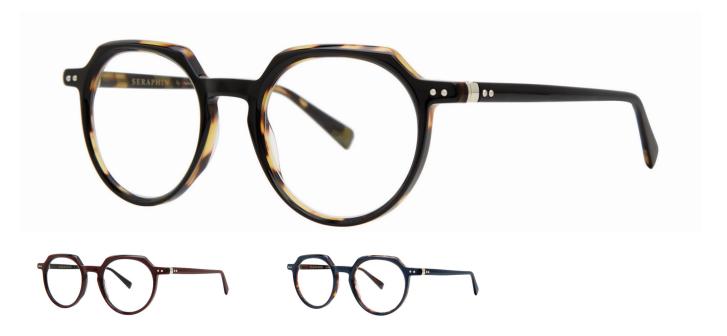

# DUNCAN





# Philosophy

There are so many special attributes that are the hallmark of fine craftsmanship and attention to detail on the Duncan. Revel in the command and skill of complex acetate cutting that gives the perfect profile you can feel when you run your hands up and down the beveled edges. Feel the curves and radius profile of the temple and admire how quickly the top view thickness goes from thin to thick in all the right places for balance and strength. You're going to look great wearing this iconic style and heads will turn.

## Size

A 48 | B 43 | ED 49 | DBL 21 | TMPL 140

#### Colors

- 8708 Navy Tortoise
- 8783 Black Tortoise
- 8892 Bloodstone

# **Features**

- OBE ISS locking screw
- 3 barrel hinge
- Working rivets
- Classic keyhole bridge

### **Materials**

Handmade premium ac