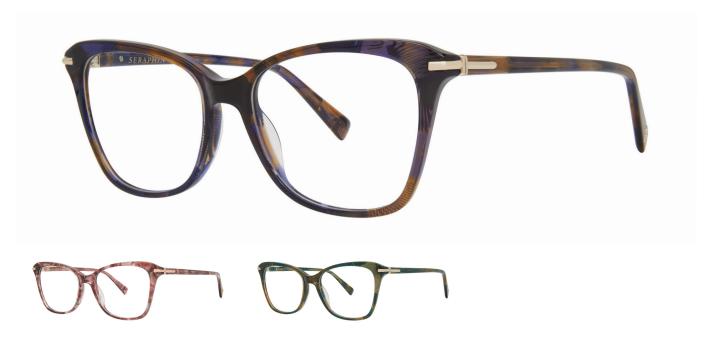

## Philosophy

When you want to make a statement but look understated, Killarney is just that style. The European sourced components and acetates are hand selected and polished for the ultimate expression of craftsmanship. We appreciate the quiet upsweep at the corner of the brow that keeps things classy, but still a bit sassy. A custom cast metal hinge pairs seamlessly with the beautiful color palette.

#### Colors

- 8708 Navy Tortoise
- 8715 Amethyst Rose
- 8734 Dusk Crystal