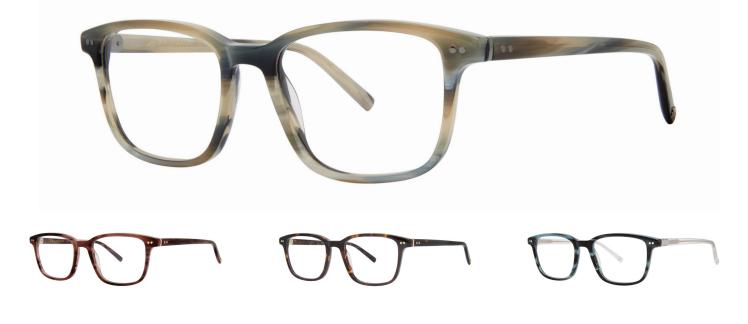

## Philosophy

Revel in the elegant detailing of the custom hinge and temple end cap combination that dresses the style up with a tasteful touch. This is a shape that fits many faces and the inspired selection of rich acetates demonstrates the mastery of the artist's eye that combines the colors together in an incredible interplay. Feel the superior quality of the workmanship as you glide your hand over the material and feel the frames expertly polished edges offer a fit and feel like no other eyewear out there. These frames are so classy and so comfortable you'll never want to take them off.

## Colors

- BLKHRN Black Horn
- CAPP Cappuccino
- HVNTORT Havana Tortoise
- TEALHRN Teal Horn