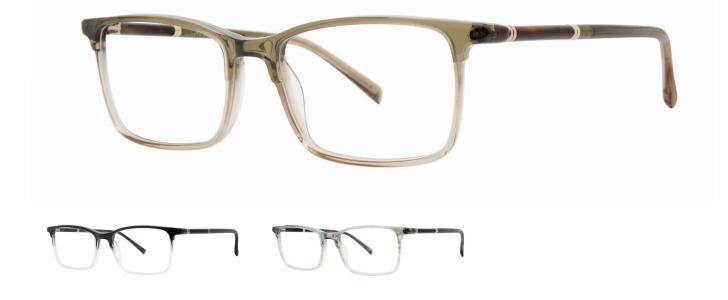

# BISCAYNE

# Philosophy

We were inspired by the precision and elegance of fine accessories like a writing instrument or a vintage timepiece and created a temple and hinge design that Incorporates this vocabulary. Pair this with the handmade acetate fronts, featuring rich color combinations, an easy rectangular shape and you have a new favorite. There is nothing like the fine craftsmanship and inspired quality of a made in Japan frame.

# Colors

- 8705 Olive Crystal
- 8706 Black Crystal
- 8707 Steel Blue Horn