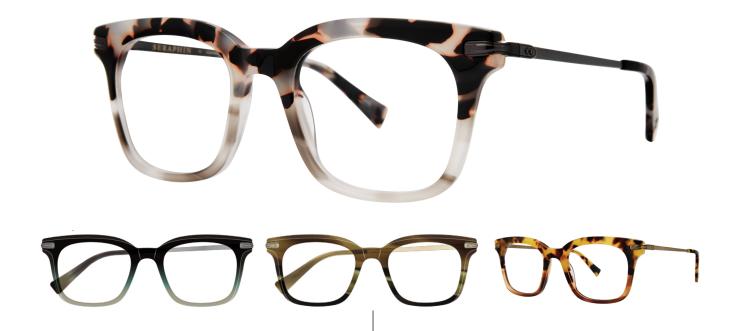

# Philosophy

A study in how to bring together metal and acetate in a sleek and stunning style, Corvallis adds a hint of extra weight to the frame's classic shape, and includes precise etching on the bar rivets and the temple corners. The metal temple blends seamlessly into a transparent acetate temple tip that highlights the core.

## Colors

- TORT TORTOISE
- GREY GREY GUN TORTOISE
- NAVY NAVY CLOUD FADE
- SHRA SAHARA TORTOISE