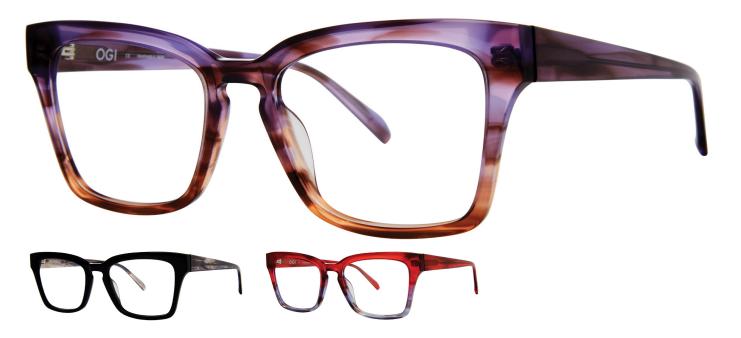

# KITTY WAMPUS





#### **PHILOSOPHY**

Go bold they say! It's a new year and a new you. Forget about subtle, it's time you step out and show the personality behind those beautiful eyes. The soft keyhole bridge and bold brow line is a perfect fashion statement.

#### SIZE

A 52 | B 39 | ED 53 | DBL 18 | TMPL 142

## COLORS

- BLK BLACK/HORN
- PRBR PURPLE BROWN DEMI
- RDBL RED BLUE DEMI

# **FEATURES**

- Keyhole bridge
- 5 Barrel hinge
- Butterfly shape
- OBE Injection Safety Screws

#### **MATERIALS**

• Premium acetate

## MINNESOTA LINGO

A brilliant Minnesota concoction of Kitty Corner and Cattywampus, taking the best of both words and creating something beautiful.