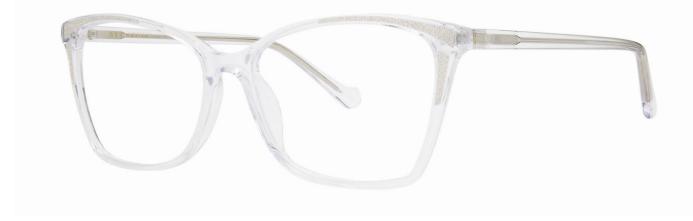

# Philosophy

The Shimmer capsule is a great vehicle to experiment with fine jewelry materials such as crystals and cut crystal glitter. We imagine ways to make this collection fresh with new settings and applications. We see just this in the Shimmer 10, as we borrowed a technique from the apparel Industry and set the crystal glitter directly on fabric as they do with couture clothing. The Crystal glitter adheres directly to the handmade acetate frame. The effect is nothing less than majestic with a very clean modern face. The shimmering result is an inspired layer of texture and light.

# Colors

- 8227 CRYSTAL
- 8523 BLACK

# Features

- OBE ISS locking screws
- Flattering soft butterfly shape
- 3-barrel hinge

### Materials

- Handmade premium acetate
- Glitter fabric