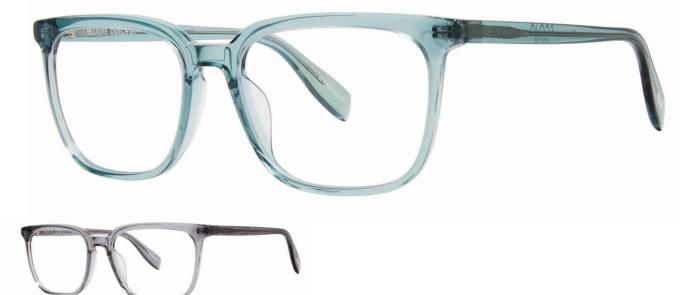

# Philosophy

Dutch street in New York is a slice of the city's central history, economy, and shared memory of constantly reinventing itself. Now it is your turn to reinvent yourself with this smashing fresh look. The twist on a classic acetate shape feels more modern and up to date. Treat yourself to better reading eyewear with premium lens quality that adds visual clarity to your reading pleasure.

## Colors

- 2626 GREY CRYSTAL
- 2627 JADE CRYSTAL