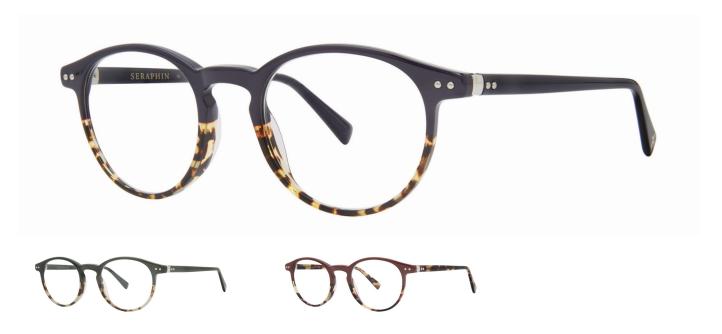

# Philosophy

When you want to look right everyday and demand style and comfort combined, look no further. The Loch is the perfect shape that fits and feels like a trusted friend. The selection of hand-made acetates gives you color choices to get it exactly right. We wanted materials that felt new and like something you don't see on every frame. The uniqueness of pattern and the layers and mix of colors, definitely defines the originality of this model. The hinges and metal hardware imbues the style with a sense of craftsmanship and custom detailing.

#### Colors

- NVYTKY Navy/Tokyo
- OLVTORT Olive/Tortoise
- REDTORT Red/Tortoise

## **Features**

- OBE Injection Safety Screw
- · Keyhole bridge
- · Working rivet hinge

## **Materials**

Premium acetate