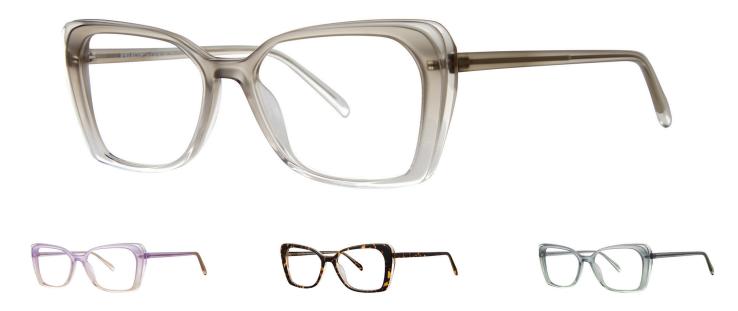

## **Philosophy**

This lovely full acetate version of the Nola celebrates a great shape and takes it to another level. The inventive color palette, emphasizing light transparency and subtle color layering, will be a winner. Try the style on and fall in love with the upswept edges and incredibly flattering shape. If you want to look on-trend and up to date, here's your frame.

#### Colors

- GREY GREY HAZE
- PURP PURPLE HAZE
- SNMA SONOMA
- SPRG SPRING HAZE