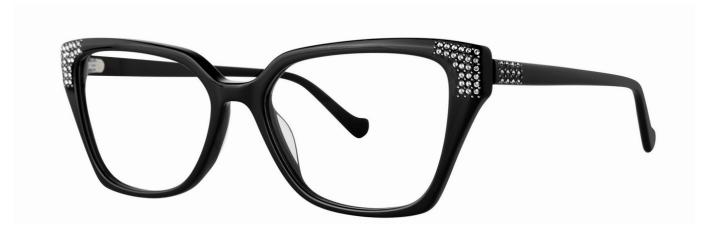

# Shimmer 35

## Philosophy

Shimmer 35 instantly ups the ante on confidence with a flattering butterfly shape, and comfortable design that transcends day or night. The attention to detail in the Austrian crystal arrangement adds texture as well as glamour. The complementary acetate colors lend a feeling of opulence to the sleek frame shape for a kind of confident grace that pairs with every outfit, and stand out in any crowd.

#### Colors

- BLK BLACK
- IRIS DUSTY IRIS

### **Features**

- · Butterfly shape
- Saddle bridge
- 3 Barrel hinge
- OBE injection safety screws
- Unique stone embellishment

#### **Materials**

- Premium Acetate
- Hand-set Austrian crystals